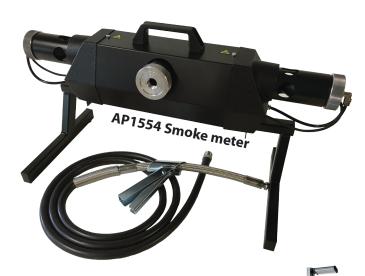

#### The Altus AP1534 is a combined 4-gas analyser (AP1544) and smoke meter (AP1554).

It can operate as a stand alone unit or can be integrated in the Altus Atlas test lane software for passenger cars or heavy vehicles. The AP1544 gas analyser and AP1554 smoke meter are standard supplied with sample probe and oil temperature sensor. A RPM inductive clamp is included with the gas analyser. A RPM piëzo clamp is included with the smoke meter.

#### Ranges and Resolutions AP1554 Smoke Meter:

 $0-99.9 \% / 0 - 9.99 \text{ m}^{-1}$ Opacity Resolution:  $0.1 \% / 0.01 \text{ m}^{-1}$ 

0 °C - 150 °C Oil temperature Resolution: 1 °C

0 °C - 150 °C Cell temperature

Resolution: 1 °C **RPM** 300 – 9990 1/min

Resolution: 10 1/min

Meets the internationally recognized MID 2014/32/EU (OIML R99 class 0) requirements.