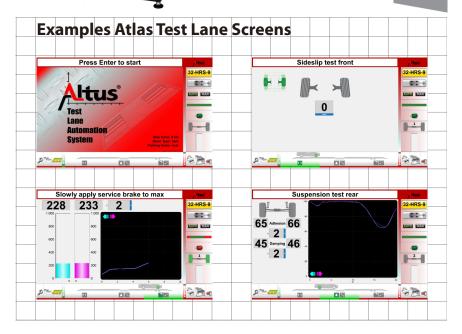

### **4200L PC-console**

PC with LaneComm®- Atlas test lane software.

Infra-red remote control hand set.
Fully automatic test program.

Manual testing facility included.

PC network (LAN) capabilities.

Multi-lane facility.

Vehicle testing queue.

Remote data transmission for data exchange or integration into specific country related networks.

Extensive database for storage of vehicle and customer data, legal limits and test results.