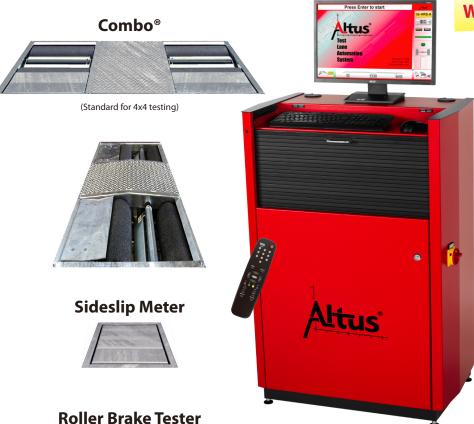

### **4200L PC-console**

PC with LaneComm®- Atlas test lane software.

Infra-red remote control hand set.
Fully automatic test program.

Manual testing facility included.

PC network (LAN) capabilities.

Multi-lane facility.

Vehicle testing queue.

Remote data transmission for data exchange or integration into specific country related networks.

Extensive database for storage of vehicle and customer data, legal limits and test results.

# (Standard for 4x4 testing)

### **Suspension Analyser**

### **Speedometer**

Technical specifications are subject to changes without notice.

Specifications of floor modules, console components and options, available upon request

Altus-Escon-Company B.V. Drachmeweg 26 NL-2153PA Nieuw-Vennep